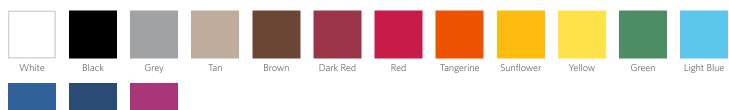

elative humidity)

# **Application & Care**

## **Application Instructions:**

Weed excess material from around cut-out designs. Apply onto fabric surface using an iron or heat press according to recommended transfer conditions.

## **Heating Temperature:**

Iron-On: < 300° F / < 149° C, Medium heat or "Cotton" setting

Heat Press: 320° F / 160° C

## **Heating Time:**

**Iron-On:** 45 - 60 sec **Heat Press:** 15 - 20 sec

#### **Transfer Pressure:**

**Iron-On:** Firm **Heat Press:** Medium

## **Peeling Condition:**

Cold

#### Washing & Care Instructions:

Navy

Dark Pink

Turn material inside-out prior to wash, machine wash warm with mild detergent, hang to air dry or machine dry on low heat setting. Wait 24 hours before first wash. Do not dry clean.

# **Color Options**

#### 9 inch



## 12 inch

Dark Blue