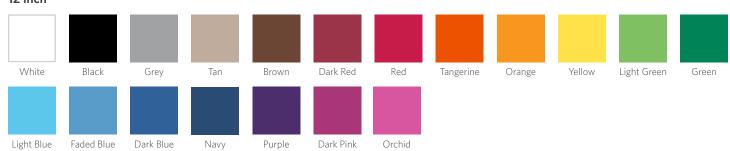

plication & Care**

## **Application Instructions:**

Weed excess material from around cut-out designs. Apply onto fabric surface using an iron or heat press according to recommended transfer conditions.

## **Heating Temperature:**

Iron-On: < 300° F / < 149° C, Medium heat or "Cotton" setting

Heat Press: 320° F / 160° C

## **Heating Time:**

**Iron-On:** 45 - 60 sec **Heat Press:** 15 - 20 sec

#### **Transfer Pressure:**

**Iron-On:** Firm **Heat Press:** Medium

## **Peeling Condition:**

Cold

#### Washing & Care Instructions:

Navy

Dark Pink

Turn material inside-out prior to wash, machine wash warm with mild detergent, hang to air dry or machine dry on low heat setting. Wait 24 hours before first wash. Do not dry clean.

# **Color Options**

#### 9 inch



## 12 inch

Dark Blue