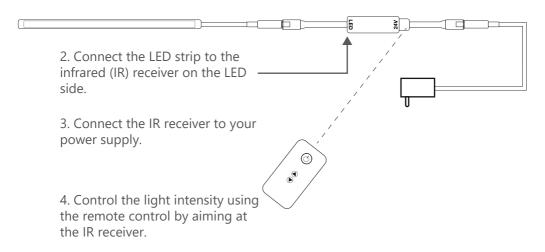

### USAGE of the Remote Controlled LED Strip Kit

1. Stick the LED strip to the chosen surface using the adhesive tape on the back of the LED strip.

## Safety Instructions

Coller le bandeau de LED sur une surface plane.

Stick the LED strip on a flat surface. At full power, the LED strip gets hot. Do not touch the LED strip while it is powered. Do not stick the LED strip to materials that cannot withstand heat (>80°C).