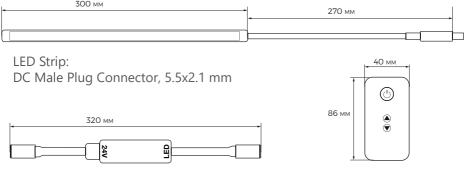

## • TECHNICAL DRAWING

IR Receiver:

DC Female Plug Connector, 2 mm

IR Remote Control Functions:

- ON/OFF
- 3-Level Power Adjustmentaux

## • CARACTÉRISTIQUES TECHNIQUES

| Dimensions of the strip        | 300 mm              |
|--------------------------------|---------------------|
| Length of the strip's cable    | 270 mm              |
| Maximum power                  | 12 W                |
| Voltage                        | 24 V                |
| Maximum intensity              | 0.50 A              |
| Connector                      | DC male 5.5 x 2.1mm |
| Battery-powered remote control | CR2025              |
| Remote communication           | Infrared            |
| Operating temperature          | 0-40 °C             |