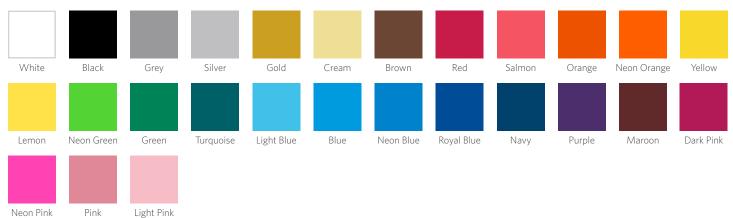

C/68°F and 50% relative humidity)

## **Application & Care**

### **Application Instructions:**

Weed excess material from around cut-out designs. Apply onto fabric surface using an iron or heat press according to recommended transfer conditions.

#### **Heating Temperature:**

Iron-On: < 300° F / < 149° C, Medium heat or "Cotton" setting

Heat Press: 305° F / 150° C

# **Heating Time: Iron-On:** 45 - 60 sec

**Heat Press:** 10 - 15 sec

#### **Transfer Pressure:**

**Iron-On:** Firm **Heat Press:** Medium

#### **Peeling Condition:**

Hot

#### Washing & Care Instructions:

Turn material inside-out prior to wash, machine wash warm with mild detergent, hang to air dry or machine dry on low heat setting. Wait 24 hours before first wash. Do not dry clean.

## **Color Options**

#### 9 inch



#### 12 inch