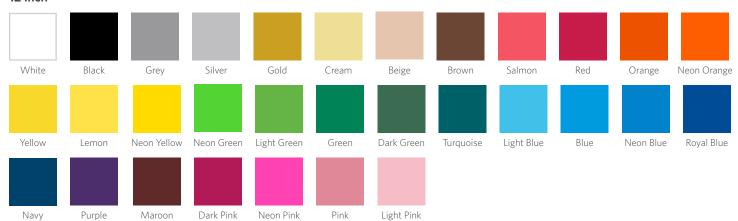

elative humidity)

## **Application & Care**

### **Application Instructions:**

Weed excess material from around cut-out designs. Apply onto fabric surface using an iron or heat press according to recommended transfer conditions.

#### **Heating Temperature:**

Iron-On: < 300° F / < 149° C, Medium heat or "Cotton" setting

Heat Press: 305° F / 150° C

# **Heating Time: Iron-On:** 45 - 60 sec

**Heat Press:** 10 - 15 sec

#### **Transfer Pressure:**

**Iron-On:** Firm **Heat Press:** Medium

#### **Peeling Condition:**

Hot

#### Washing & Care Instructions:

Turn material inside-out prior to wash, machine wash warm with mild detergent, hang to air dry or machine dry on low heat setting. Wait 24 hours before first wash. Do not dry clean.

## **Color Options**

#### 9 inch



#### 12 inch