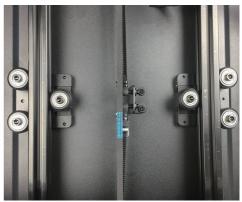

## **9** IMPROVEMENTS

Fixed rolling stand would be loose after shipping and long time working

Hand soldering components is not so reliable as SMT components.

Twist and push control is classic, but not so good for children and newbee.

Self-adjusting tension bearing would always keep it tight.

Profestional motherbaord design, better wiring ensure safety usage.

Touching Screen, Visual guidance, more user friendly.