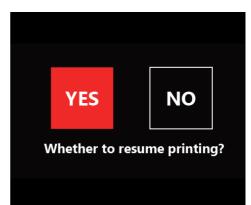

## **9** IMPROVEMENTS

Power break would lead to printing again. Especially headache for some big project.

Without insulate cover, it's big challenge to print something big.

Less support make your issue not easy to resolve.

Resume printing when power break would save you lot of time in big project.

Insulate tent can provide more consistent temperature to keep prints with less deformation

Profestional support worldwide make your way easy