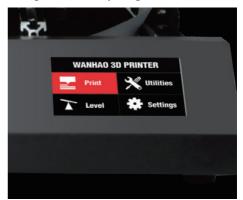

Self-adjusting tension bearing would always keep it tight.

Profestional motherbaord design, better wiring ensure safety usage.

Touching Screen, Visual guidance, more user friendly.