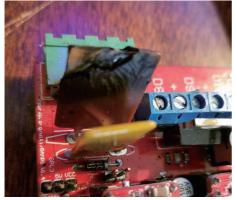

## **9** IMPROVEMENTS

Fixed rolling stand would be loose after shipping and long time working

Hand soldering components is not so reliable as SMT components.

Twist and push control is classic, but not so good for children and newbee.

Self-adjusting tension bearing would always keep it tight.

Profestional motherbaord design, better wiring ensure safety usage.

Touching Screen, Visual guidance, more user friendly.