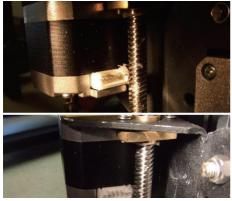

## **9** IMPROVEMENTS

We have encounter Issue for big printer

Remote feeding system has providing lot of strings.

Metal Sheet amount is easy to deformed in shipping.

2 bolt bushing could be loose in shipping

D9 Advantages

Near End feeding system reduce the strings to a reasonable scale.

Machining Motor amount providing better dimentional size and strength

4 bolt locking thick bushing enable better linear track.