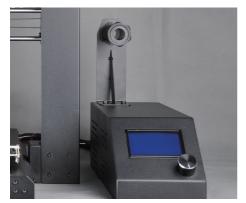

D9 Advantages

Near End feeding system reduce the strings to a reasonable scale.

Machining Motor amount providing better dimentional size and strength

4 bolt locking thick bushing enable better linear track.