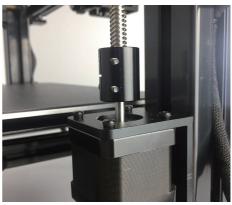

## **9** IMPROVEMENTS

We have encounter Issue for big printer

Remote feeding system has providing lot of strings.

Metal Sheet amount is easy to deformed in shipping.

2 bolt bushing could be loose in shipping

D9 Advantages

Near End feeding system reduce the strings to a reasonable scale.

Machining Motor amount providing better dimentional size and strength

4 bolt locking thick bushing enable better linear track.