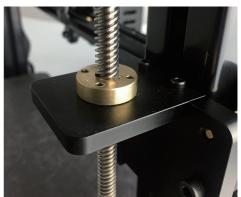

## **9** IMPROVEMENTS

Fixed rolling stand would be loose after shipping and long time working

Hand soldering components is not so reliable as SMT components.

Twist and push control is classic, but not so good for children and newbee.

Self-adjusting tension bearing would always keep it tight.

Profestional motherbaord design, better wiring ensure safety usage.

Touching Screen, Visual guidance, more user friendly.