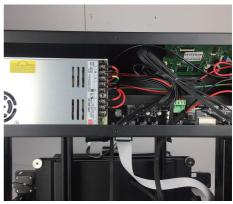

Self-adjusting tension bearing would always keep it tight.

Profestional motherbaord design, better wiring ensure safety usage.

Touching Screen, Visual guidance, more user friendly.