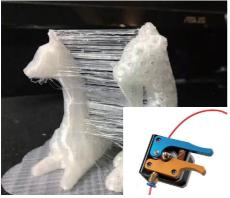

## **9** IMPROVEMENTS

We have encounter Issue for big printer

Remote feeding system has providing lot of strings.

Metal Sheet amount is easy to deformed in shipping.

2 bolt bushing could be loose in shipping

D9 Advantages

Near End feeding system reduce the strings to a reasonable scale.

Machining Motor amount providing better dimentional size and strength

4 bolt locking thick bushing enable better linear track.