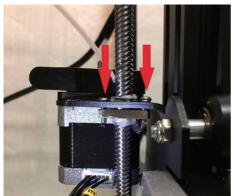

## **9** IMPROVEMENTS

We have encounter Issue for big printer

Remote feeding system has providing lot of strings.

Metal Sheet amount is easy to deformed in shipping.

2 bolt bushing could be loose in shipping

D9 Advantages

Near End feeding system reduce the strings to a reasonable scale.

Machining Motor amount providing better dimentional size and strength

4 bolt locking thick bushing enable better linear track.