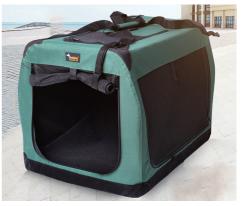

## **9** IMPROVEMENTS

Power break would lead to printing again. Especially headache for some big project.

Without insulate cover, it's big challenge to print something big.

Less support make your issue not easy to resolve.

Resume printing when power break would save you lot of time in big project.

Insulate tent can provide more consistent temperature to keep prints with less deformation

Profestional support worldwide make your way easy