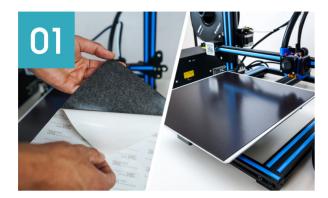

#### Ziflex installation:

Stick the adhesive magnetic sheet to your original build plate

- If your plate is square or round, be sure to place the adhesive magnetic sheet in the correct direction to be able to pull the Ziflex along the Y axis.
- Place the front edge of the Ziflex carefully to be aligned with your bed. Use the rigid card to apply your adhesive magnetic sheet and prevent bubbles formation when placing it.
- 2 Place the Ziflex on it, Calibrate your printer and start printing!