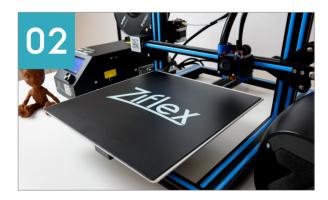

#### Ziflex installation:

Stick the adhesive magnetic sheet to your original build plate

- If your plate is square or round, be sure to place the adhesive magnetic sheet in the correct direction to be able to pull the Ziflex along the Y axis.
- Place the front edge of the Ziflex carefully to be aligned with your bed. Use the rigid card to apply your adhesive magnetic sheet and prevent bubbles formation when placing it.
- 2 Place the Ziflex on it, Calibrate your printer and start printing!