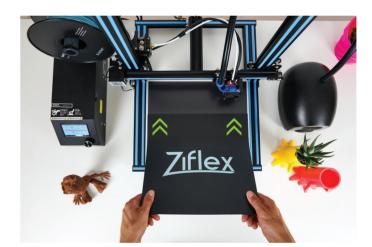

# FLEXIBLE AND MAGNETIC BUILD PLATFORM

Ziflex provides easy prints removal, magnetic positioning and ensures strong adherence to any material.

WWW.ZIMPLE3D.COM

( (

#### Ziflex installation:

Stick the adhesive magnetic sheet to your original build plate

- If your plate is square or round, be sure to place the adhesive magnetic sheet in the correct direction to be able to pull the Ziflex along the Y axis.
- Place the front edge of the Ziflex carefully to be aligned with your bed. Use the rigid card to apply your adhesive magnetic sheet and prevent bubbles formation when placing it.
- 2 Place the Ziflex on it, Calibrate your printer and start printing!