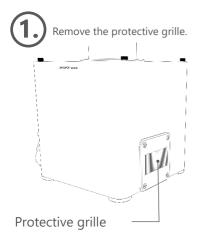

# **AIR EXTRACTION SETUP**

Replace the safety grille at the back of the AlveoPRO2 with the cylindrical connector with the flat edge. Position this connector so that the flat edge is facing down, then screw in the semi-rigid tube to manage the air extraction.