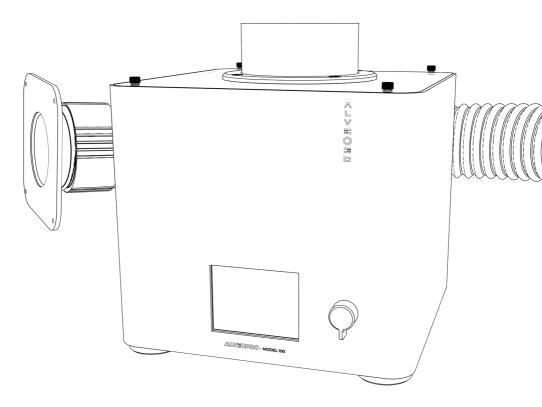

# ALVEOPRO2 - M100

Filtering system for 3D printer - HEPA14 & active carbon

Find all assembly resources

www.alveo3d.com/en/assembly-alveopro/

and download contents

www.alveo3d.com/en/download-alveopro/

### **NEW INTERFACE**

30° tilt of the new interface

ALVEO3D by FLEXEE SYSTEM SAS 460 Rue de la Leysee 73000 Chambéry www.alveo3d.com contact@alveo3d.com

**Designed in France**