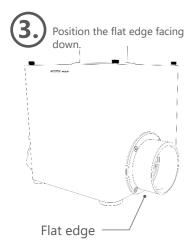

# **AIR EXTRACTION SETUP**

Replace the safety grille at the back of the AlveoPRO2 with the cylindrical connector with the flat edge. Position this connector so that the flat edge is facing down, then screw in the semi-rigid tube to manage the air extraction.