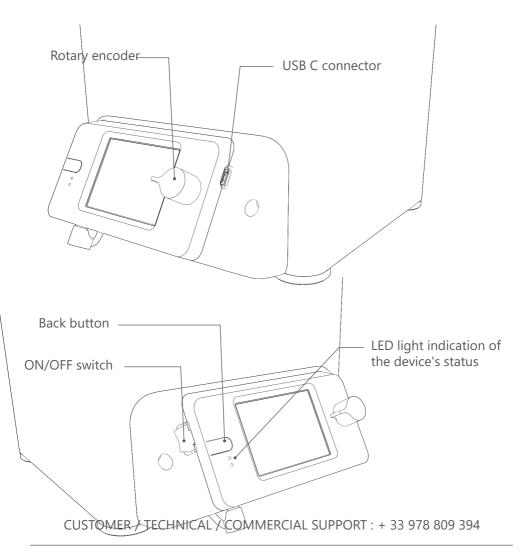

### **NEW INTERFACE**

30° tilt of the new interface

ALVEO3D by FLEXEE SYSTEM SAS 460 Rue de la Leysee 73000 Chambéry www.alveo3d.com contact@alveo3d.com

**Designed in France**