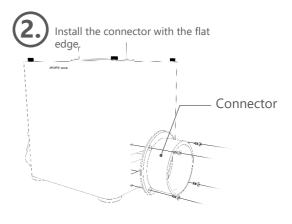

# **AIR EXTRACTION SETUP**

Replace the safety grille at the back of the AlveoPRO2 with the cylindrical connector with the flat edge. Position this connector so that the flat edge is facing down, then screw in the semi-rigid tube to manage the air extraction.