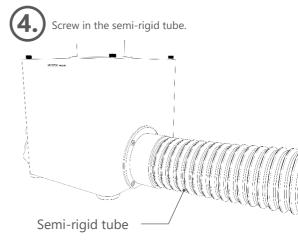

# **AIR EXTRACTION SETUP**

Replace the safety grille at the back of the AlveoPRO2 with the cylindrical connector with the flat edge. Position this connector so that the flat edge is facing down, then screw in the semi-rigid tube to manage the air extraction.