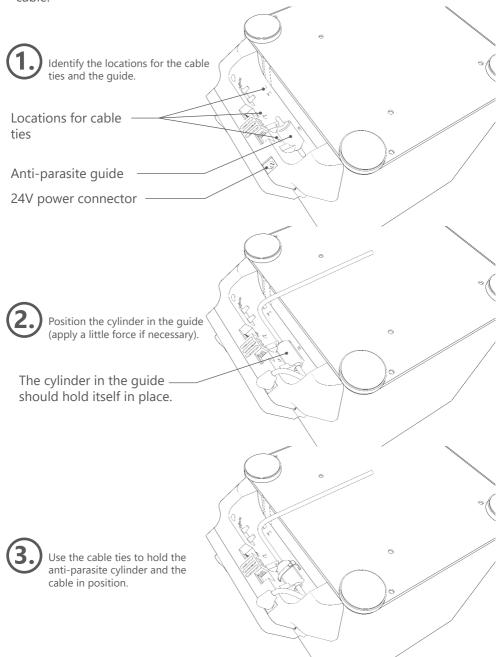

## POSITION OF THE ELECTRICAL SUPPLY

Connect the electrical supply directly to the electronic board. Use the anti-parasite guide and cable ties to facilitate the management of the power supply cable.